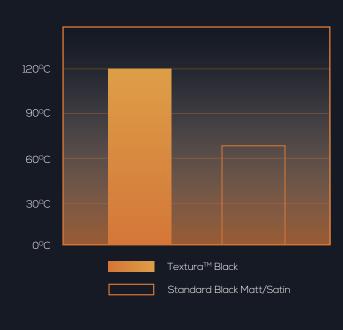

#### Test 2:

1 Hour Heat Wrap Marking Test

When put under a 1 Hour Heated Wrap Marking Test, standard black matt/satin began to bubble and stripe at 70°C. Textura™ Black remained unaffected until 120°C.