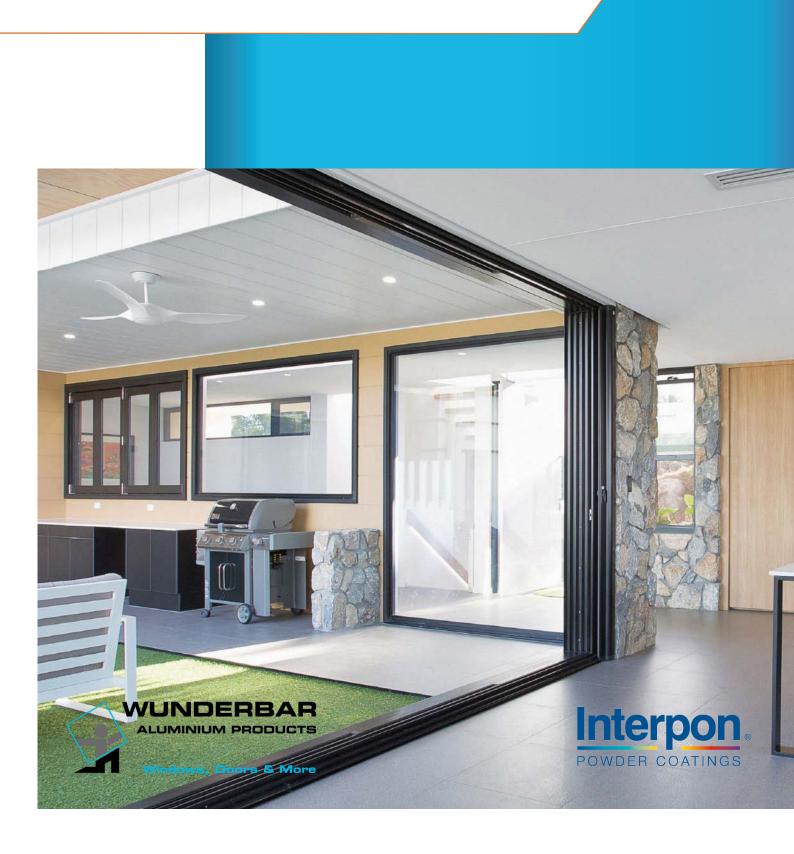

### TEXTURA™ POWDER COATING

Textura<sup>™</sup> is a highly durable powder coat finish that will protect and extend the life of your window, door or screen frames.

Globally, Textura<sup>™</sup> has proven to be popular with both architects and builders alike, due to its unrivalled resistance to marring and scuffing. Textura's<sup>™</sup> distinctive texture lends to a more organic architectural design that's quickly gaining momentum around the world.

Tough against the elements and the likes of abrasion and heat, Textura<sup>™</sup> is already a sought-after choice for:

- Fencing
- Shelving
- Racking Systems
- Containers

Featuring a subtle, sand-like texture,
Textura™ is a low-gloss, tactile alternative
to standard powder coated finishes like
gloss, satin or matt. Textura™ colours
are identical to non-textured powder
coats, with the added benefit of superior
durability and resilience.