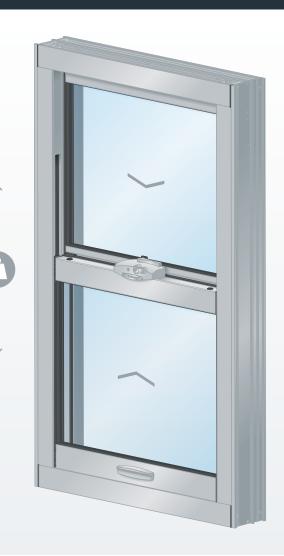

#### CONVENIENCE

Top and bottom sashes open simultaneously

#### **EASY MOVEMENT**

The weight of one sash counters the weight of the other sash