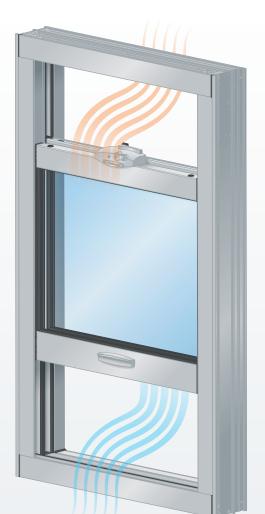

### BETTER CONTROL OF AIR FLOW

Warm air moves through the upper opening

Cooler air travels largely through the lower sash

Product availability, pricing, features, options, sizes, configurations and performance are subject to regional variations, design requirements and building codes. Images are for illustration purposes only and may not accurately represent the product. Bradnam's Windows & Doors reserves the right to change, alter or delete any aspect of this product without notice. We recommend visiting WUNDERBAR showroom before ordering to view colour swatches, glass samples and actual products.