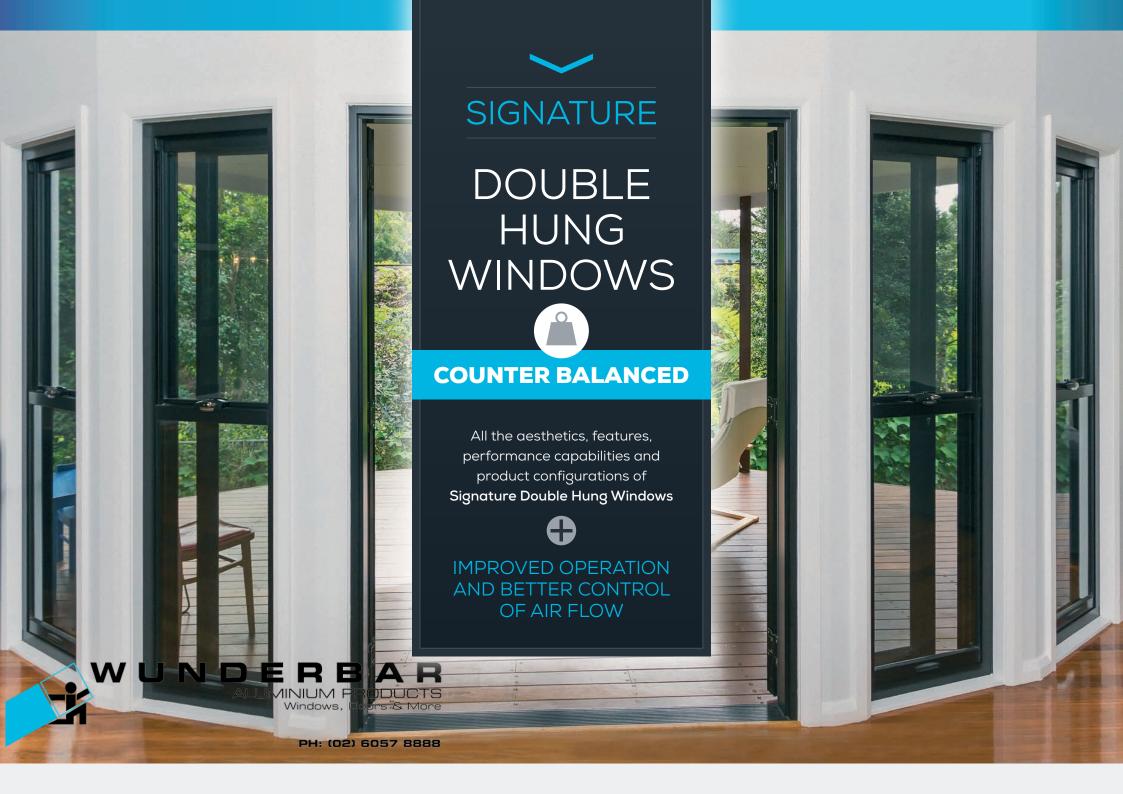

## FEEL THE COUNTER BALANCE DIFFERENCE

# IMPROVED OPERATION

#### CONVENIENCE

Top and bottom sashes open simultaneously

#### **EASY MOVEMENT**

The weight of one sash counters the weight of the other sash

### BETTER CONTROL OF AIR FLOW

Warm air moves through the upper opening

Cooler air travels largely through the lower sash

Product availability, pricing, features, options, sizes, configurations and performance are subject to regional variations, design requirements and building codes. Images are for illustration purposes only and may not accurately represent the product. Bradnam's Windows & Doors reserves the right to change, alter or delete any aspect of this product without notice. We recommend visiting WUNDERBAR showroom before ordering to view colour swatches, glass samples and actual products.