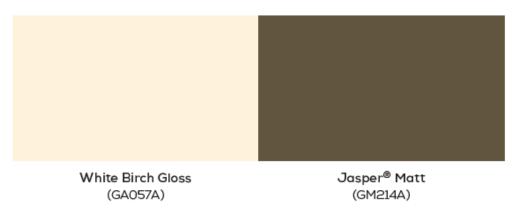

## Decorative Powder Coat

Surfmist<sup>®</sup> Matt Pearl White Gloss Stone Beige Matt Dune Matt (GD247A) (GA078A) (GA236A) (GL252A) Monument<sup>®</sup> Matt Woodland Grey® Matt Ultra Silver Gloss Custom Black Matt (GY070A) (GL205A) (GL229A) (GN248A)